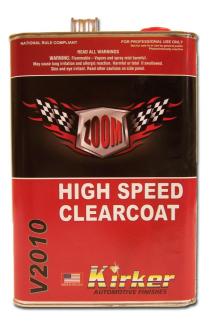

## **High-Speed Urethane Clear**

- FAST SETUP AND DRY FOR MAXIMUM PRODUCTIVITY
- MEDIUM-SOLIDS CONTENT IS EASY TO APPLY, WITH GOOD SPRAYABILITY, FLOW AND LEVELING
- MIXES 4:1 WITH 0065, 0075 or 0085 ACTIVATORS
- NATIONAL RULE COMPLIANT

ZOOM is a fast-drying urethane clear designed for spot and panel repairs, small refinish projects and other situations where fast throughput is essential. A new-and-improved formula makes ZOOM much more user-friendly with better buffability thanks to a new blend of resins that leave the clear easy to polish, even days after application.

V2010 is suitable for use over Kirker's BLACK DIAMOND Low-VOC Urethane Basecoats, ULTRA-GLO Single-Stage Urethane Topcoats, SPECTRA Series Urethane Candy Colors and other color systems.

Refer to Technical Data Sheet (available online) for more specific mixing and application directions.